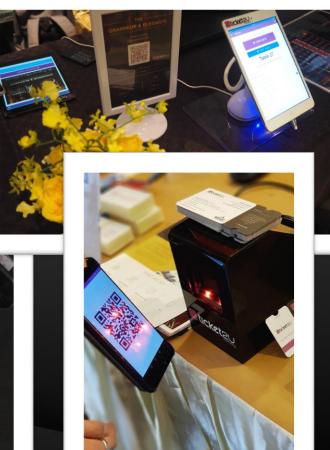

## Scan QR & Check-In

- 1. Kiosks and scanner provided (Or Mobile Apps).
- 2. Scan QR and retrieve ticket details.
- 3. Check-In or Claim functions available
- 4. Easily search others tickets which bought together