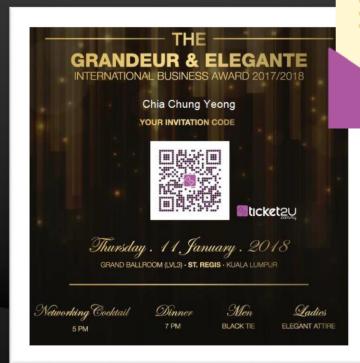

## Send Invitation / E-Ticket with QR

- 1. Scan / Check-In / Claim / Search invitation.
- 2. Retrieve ticket details.
- 3. Check-In guest or collections.

Email SMS WhatsApp

## Scan QR & Check-In

- 1. Kiosks and scanner provided (Or Mobile Apps).
- 2. Scan QR and retrieve ticket details.
- 3. Check-In or Claim functions available
- 4. Easily search others tickets which bought together