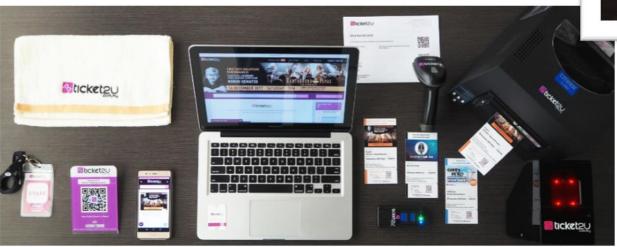

### Manage with Apps

Use our mobile apps to manage your event and participants anytime anywhere.

Email / SMS / WhatsApp invitation and notifications of reminder, e-ticket provided.

Kiosks, scanners and crews provided (if required) during event for gate check-in or goodies collection.

## Scan QR & Check-In

- 1. Kiosks and scanner provided (Or Mobile Apps).
- 2. Scan QR and retrieve ticket details.
- 3. Check-In or Claim functions available
- 4. Easily search others tickets which bought together