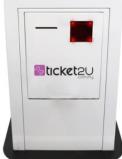

## Scan QR & Check-In

- 1. Kiosks and scanner provided (Or Mobile Apps).
- 2. Scan QR and retrieve ticket details.
- 3. Check-In or Claim functions available
- 4. Easily search others tickets which bought together