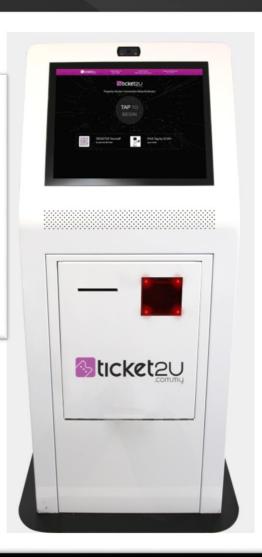

## Scan QR & Check-In

- 1. Kiosks and scanner provided (Or Mobile Apps).
- 2. Scan QR and retrieve ticket details.
- 3. Check-In or Claim functions available
- 4. Easily search others tickets which bought together

# Registration Board for Exhibition Kiosk for Check-In, Print Badge