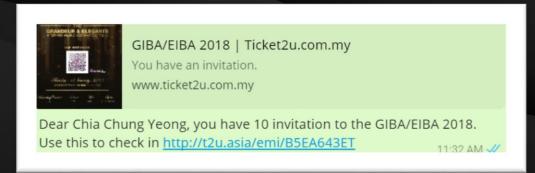

## Send Invitation / E-Ticket with QR

- 1. Scan / Check-In / Claim / Search invitation.
- 2. Retrieve ticket details.
- 3. Check-In guest or collections.

Email SMS WhatsApp

## Scan QR & Check-In

- 1. Kiosks and scanner provided (Or Mobile Apps).
- 2. Scan QR and retrieve ticket details.
- 3. Check-In or Claim functions available
- 4. Easily search others tickets which bought together