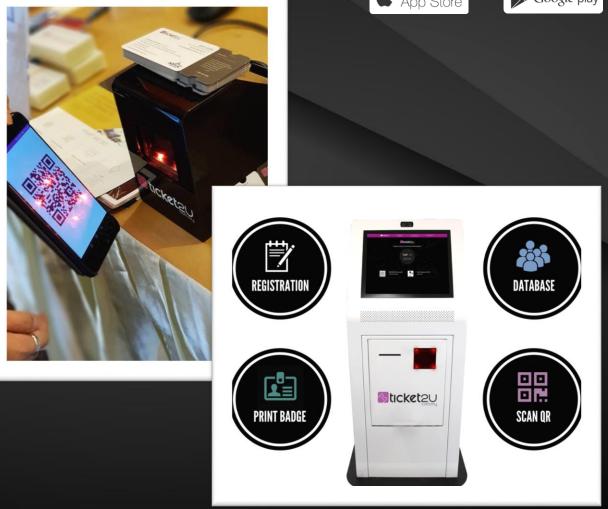

# Registration Setup for Gate Scan Check-In/Claim Solutions

## Scan QR & Check-In

- 1. Kiosks and scanner provided (Or Mobile Apps).
- 2. Scan QR and retrieve ticket details.
- 3. Check-In or Claim functions available
- 4. Easily search others tickets which bought together

# Registration Board for Exhibition Kiosk for Check-In, Print Badge