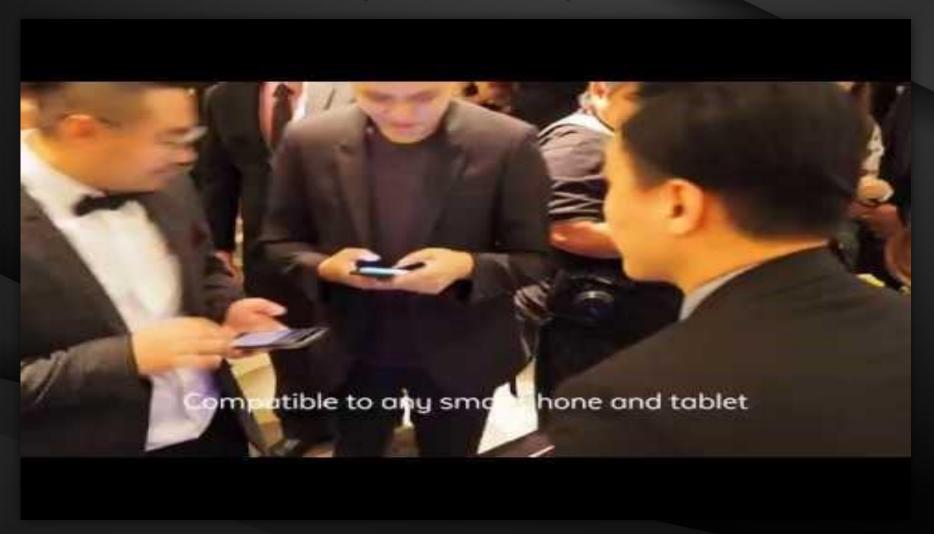

## Send Invitation / E-Ticket with QR

- 1. Scan / Check-In / Claim / Search invitation.
- 2. Retrieve ticket details.
- 3. Check-In guest or collections.

Email SMS WhatsApp

## Scan QR & Check-In

- 1. Kiosks and scanner provided (Or Mobile Apps).
- 2. Scan QR and retrieve ticket details.
- 3. Check-In or Claim functions available
- 4. Easily search others tickets which bought together