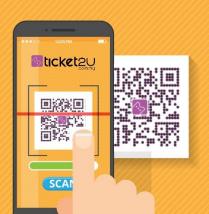

## Send Invitation / E-Ticket with QR

- 1. Scan / Check-In / Claim / Search invitation.
- 2. Retrieve ticket details.
- 3. Check-In guest or collections.

Email SMS WhatsApp

## Scan QR & Check-In

- 1. Kiosks and scanner provided (Or Mobile Apps).
- 2. Scan QR and retrieve ticket details.
- 3. Check-In or Claim functions available
- 4. Easily search others tickets which bought together