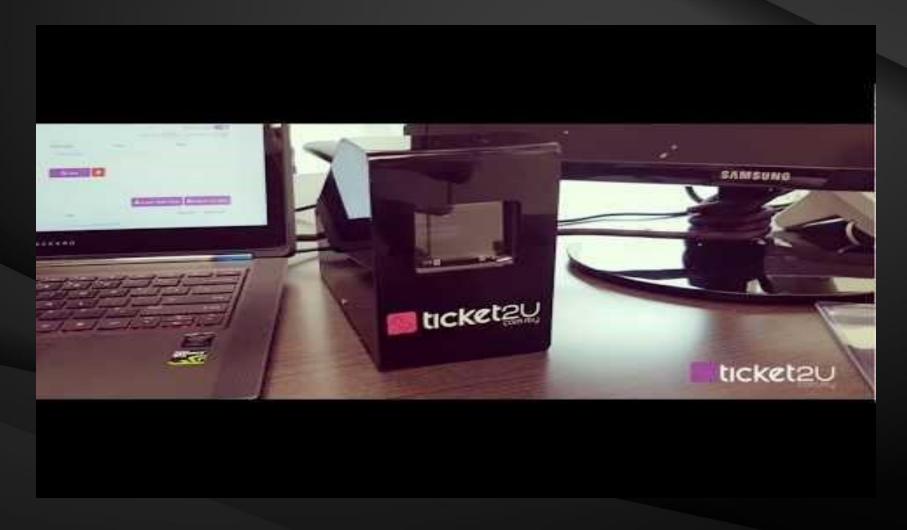

## Scan QR & Check-In

- 1. Kiosks and scanner provided
- 2. Scan QR and retrieve table number
- 3. Self Check-In or Check-In for friend with same table

SUKI LO