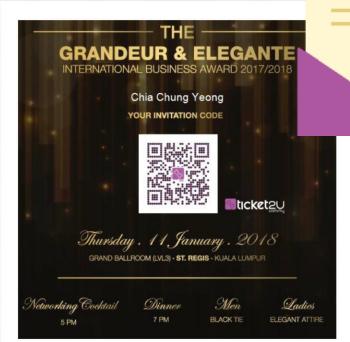

# Invitation for Gala Dinner Table Management

- 1. Scan / Check-In / Claim / Search invitation.
- 2. Retrieve table number.
- 3. Check-In guest.

Email SMS WhatsApp