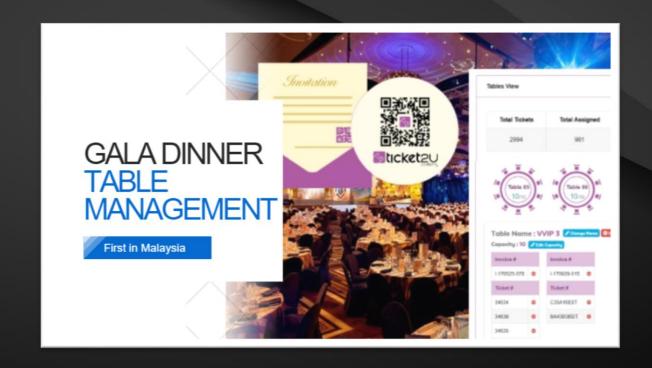

#### Ticketing for Gala Dinner Table Management

# System Management for Gala Dinner Table Management

### Assign Guest to Table

- 1. Set table capacity, seat, table name
- 2. Auto assign or individual assignment
- 3. Group assign by same invoice / transaction