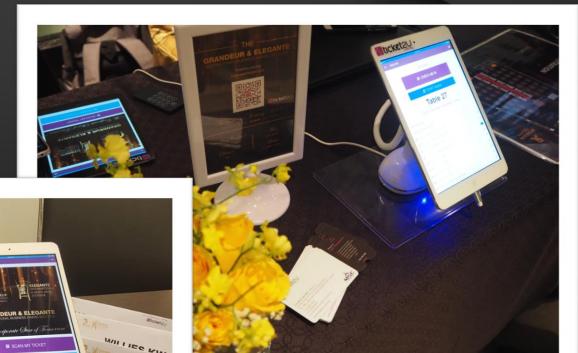

## Scan QR & Check-In

- 1. Kiosks and scanner provided
- 2. Scan QR and retrieve table number
- 3. Self Check-In or Check-In for friend with same table

SUKI LO