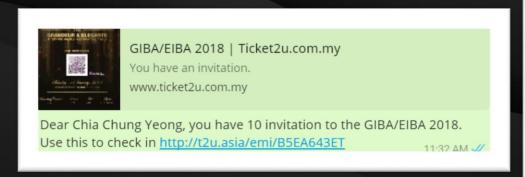

# Invitation for Gala Dinner Table Management

- 1. Scan / Check-In / Claim / Search invitation.
- 2. Retrieve table number.
- 3. Check-In guest.

Email SMS WhatsApp