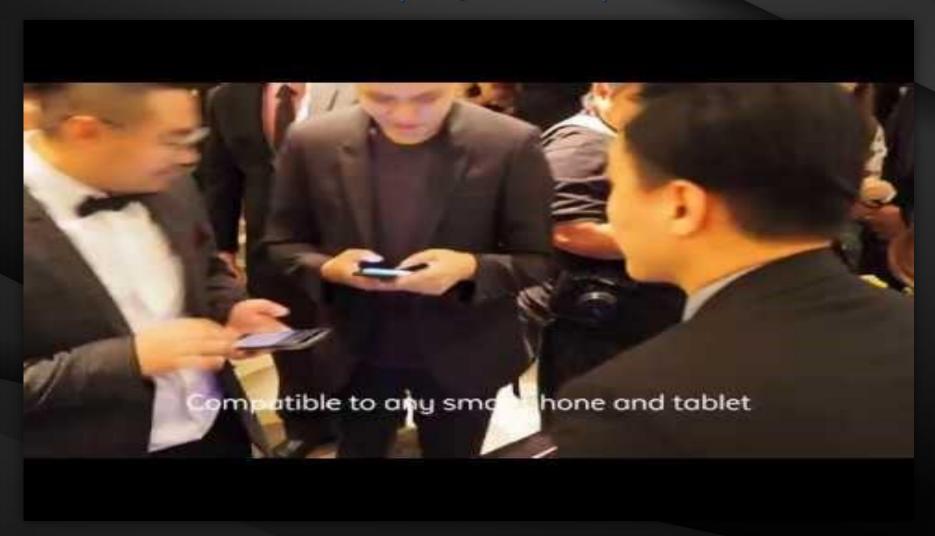

## Scan QR & Check-In

- 1. Kiosks and scanner provided
- 2. Scan QR and retrieve table number
- 3. Self Check-In or Check-In for friend with same table

SUKI LO