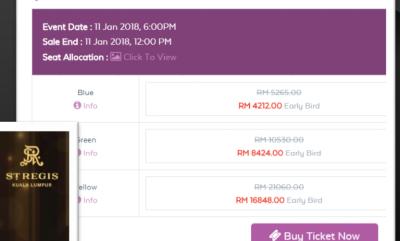

## Sell Table / Seat Online

- 1. Set price, section, capacity (Ticketing)
- 2. Set promo, discount, period (Marketing)
- 3. Assign seat later for individual seat (Management)

Ticket Information