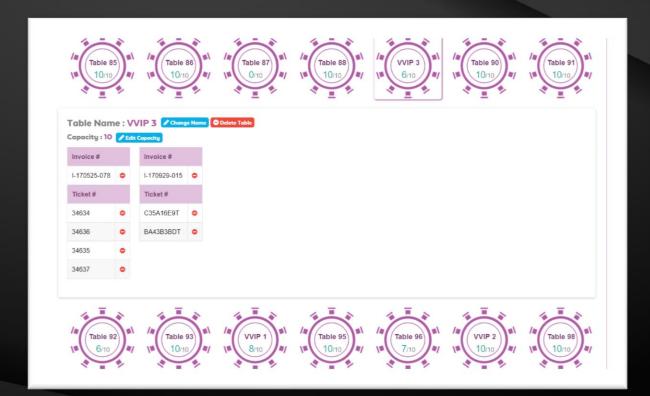

### Assign Guest to Table

- 1. Set table capacity, seat, table name
- 2. Auto assign or individual assignment
- 3. Group assign by same invoice / transaction

# Assign Guest to Table

Admin can assign online / offline guests to table, or auto assign by system.

Email / SMS / WhatsApp invitation and notifications of reminder, e-ticket provided.

Kiosks, scanners and crews provided (if required) during event for check-in.