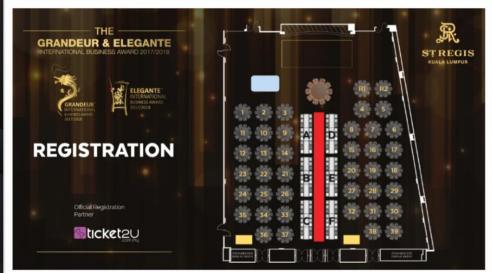

#### Registration Setup for Gala Dinner Table Management

CHECK YOUR TABLE

#### Why Table Management System?

Impress your guests with paperless registration, QR Code Check-In on your prestigious event!

Choose designated table to reserve or purchase by seating chart view / section / ticket type.